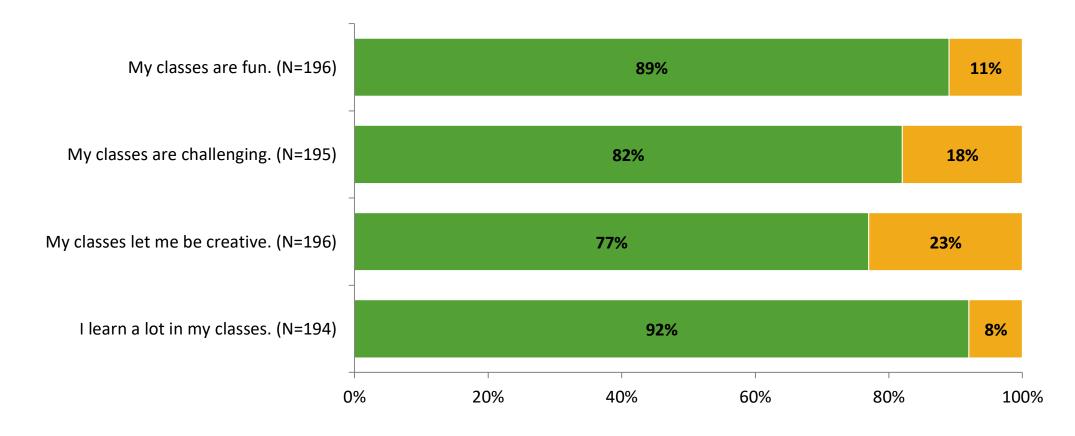

# **Student Engagement Survey for Elementary Surveys: Frontier Elementary School**

Results

2021-2022 School Year





# **Participation**

| Responding Group    | Number of Invitations<br>Delivered (NMax) | Number of Responses<br>(N) | Response Rate | Total Responses |
|---------------------|-------------------------------------------|----------------------------|---------------|-----------------|
| Elementary Students | 296                                       | 196                        | 66%           | 196             |



# **Overall Engagement**





# **Overall Engagement (Continued)**





### **Like School**

Thinking about how you feel/act most of the time, is the following statement true or false?



Generally, I like school. (N=186)





## **Class Experience**



### **Student Experience**





# **Academic Support**





### Relevance





#### Involvement





## Self-Management





### Grit





#### Acceptance





## **Relationships with Peers**





## **Relationships with Adults in School**







Follow us on Twitter: @k12insight

www.k12insight.com