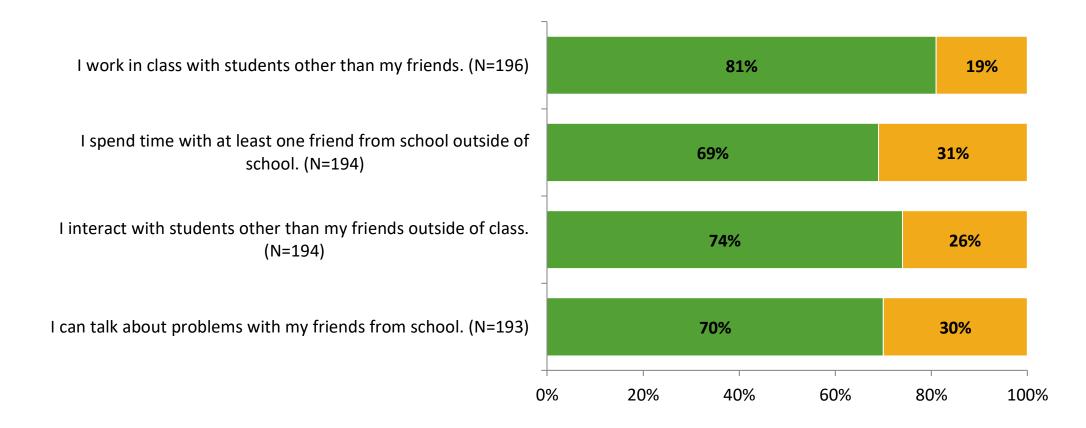

ns<br>Delivered (NMax) | Number of Responses<br>(N) | Response Rate | Total Responses |
|---------------------|-------------------------------------------|----------------------------|---------------|-----------------|
| Elementary Students | 296                                       | 196                        | 66%           | 196             |



# **Overall Engagement**





# **Overall Engagement (Continued)**





### **Like School**

Thinking about how you feel/act most of the time, is the following statement true or false?



Generally, I like school. (N=186)





## **Class Experience**



### **Student Experience**





# **Academic Support**





### Relevance





#### Involvement





## Self-Management





### Grit





#### Acceptance





## **Relationships with Peers**





## **Relationships with Adults in School**







Follow us on Twitter: @k12insight

www.k12insight.com