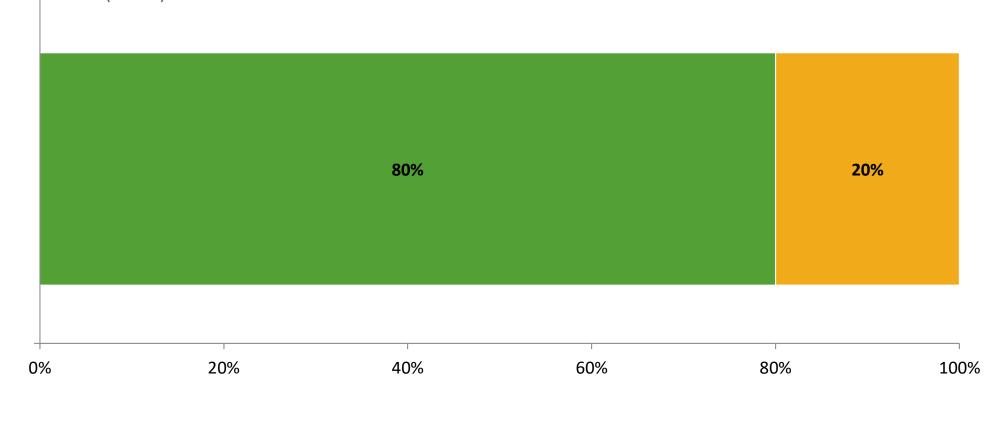

### **Like School**

Thinking about how you feel/act most of the time, is the following statement true or false?

Generally, I like school. (N=186)