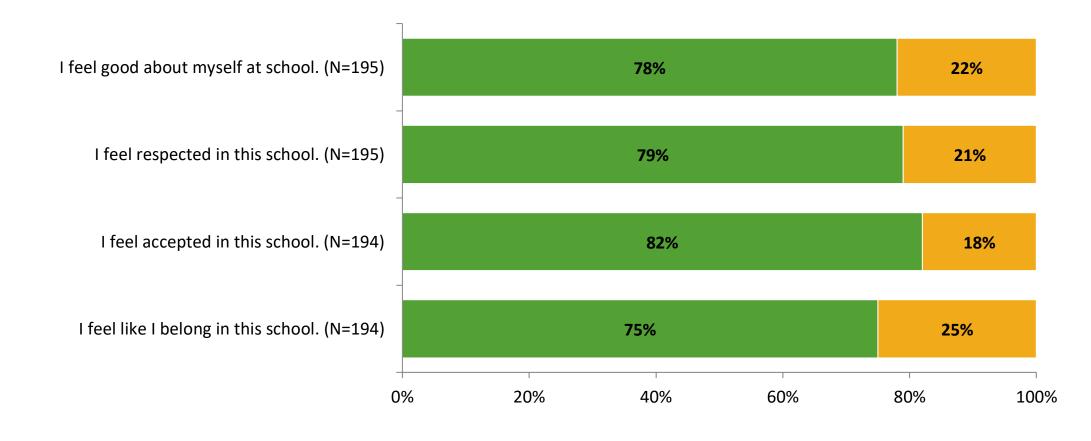

onding Group    | Number of Invitations<br>Delivered (NMax) | Number of Responses<br>(N) | Response Rate | Total Responses |
|---------------------|-------------------------------------------|----------------------------|---------------|-----------------|
| Elementary Students | 296                                       | 196                        | 66%           | 196             |



# **Overall Engagement**





# **Overall Engagement (Continued)**





### **Like School**

Thinking about how you feel/act most of the time, is the following statement true or false?



Generally, I like school. (N=186)





## **Class Experience**



### **Student Experience**





# **Academic Support**





### Relevance





#### Involvement





## Self-Management





### Grit





#### Acceptance





## **Relationships with Peers**





## **Relationships with Adults in School**







Follow us on Twitter: @k12insight

www.k12insight.com