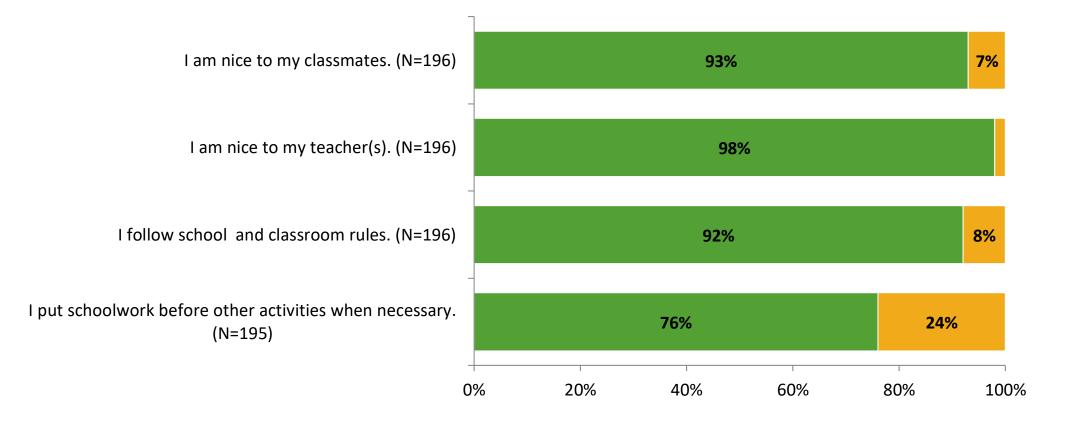

ar





# **Participation**

| Responding Group    | Number of Invitations<br>Delivered (NMax) | Number of Responses<br>(N) | Response Rate | Total Responses |
|---------------------|-------------------------------------------|----------------------------|---------------|-----------------|
| Elementary Students | 296                                       | 196                        | 66%           | 196             |



# **Overall Engagement**





# **Overall Engagement (Continued)**





### **Like School**

Thinking about how you feel/act most of the time, is the following statement true or false?



Generally, I like school. (N=186)





## **Class Experience**



### **Student Experience**





# **Academic Support**





### Relevance





#### Involvement





## Self-Management





### Grit





#### Acceptance





## **Relationships with Peers**





## **Relationships with Adults in School**







Follow us on Twitter: @k12insight

www.k12insight.com