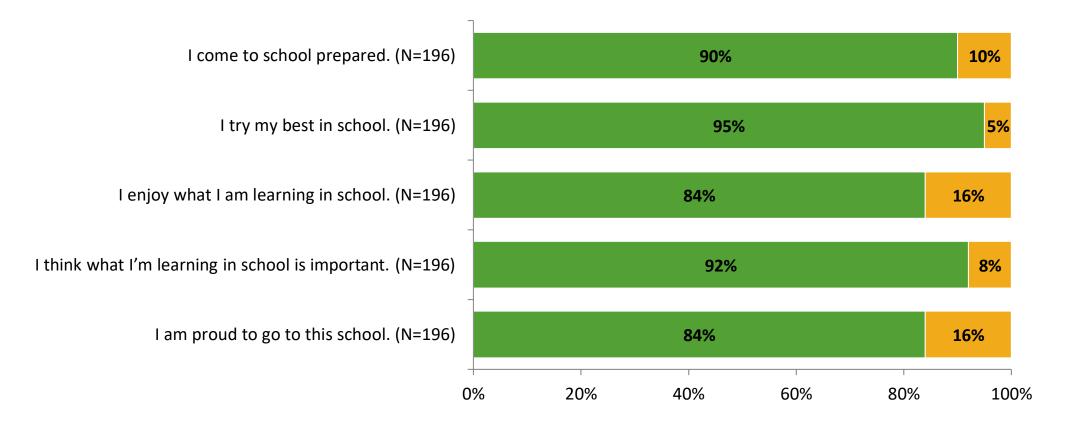

# **Student Engagement Survey for Elementary Surveys: Frontier Elementary School**

Results

2021-2022 School Year





# **Participation**

| Responding Group    | Number of Invitations<br>Delivered (NMax) | Number of Responses<br>(N) | Response Rate | Total Responses |
|---------------------|-------------------------------------------|----------------------------|---------------|-----------------|
| Elementary Students | 296                                       | 196                        | 66%           | 196             |



# **Overall Engagement**





# **Overall Engagement (Continued)**





### **Like School**

Thinking about how you feel/act most of the time, is the following statement true or false?



Generally, I like school. (N=186)





## **Class Experience**



### **Student Experience**





# **Academic Support**





### Relevance





#### Involvement





## Self-Management





### Grit





#### Acceptance





## **Relationships with Peers**





## **Relationships with Adults in School**







Follow us on Twitter: @k12insight

www.k12insight.com