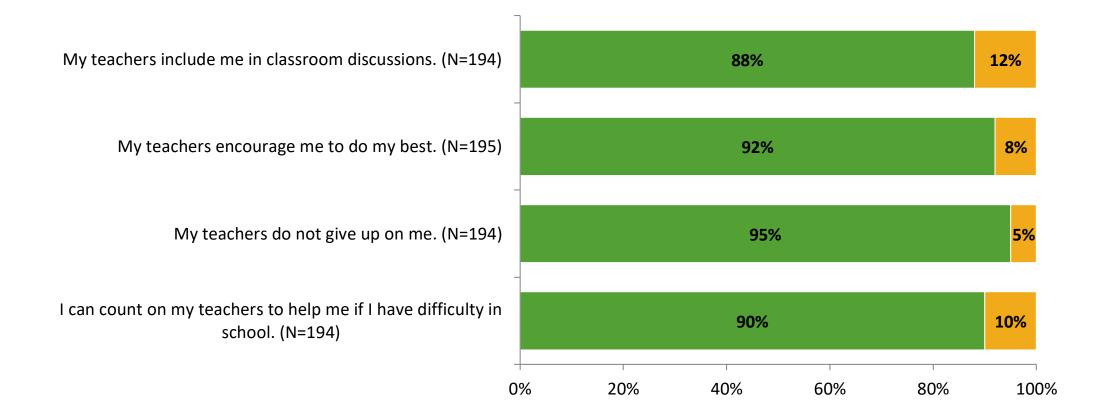

rveys: Frontier Elementary School**

Results

2021-2022 School Year





# **Participation**

| Responding Group    | Number of Invitations<br>Delivered (NMax) | Number of Responses<br>(N) | Response Rate | Total Responses |
|---------------------|-------------------------------------------|----------------------------|---------------|-----------------|
| Elementary Students | 296                                       | 196                        | 66%           | 196             |



# **Overall Engagement**





# **Overall Engagement (Continued)**





### **Like School**

Thinking about how you feel/act most of the time, is the following statement true or false?



Generally, I like school. (N=186)





## **Class Experience**



### **Student Experience**





# **Academic Support**





### Relevance





#### Involvement





## Self-Management





### Grit





#### Acceptance





## **Relationships with Peers**





## **Relationships with Adults in School**







Follow us on Twitter: @k12insight

www.k12insight.com