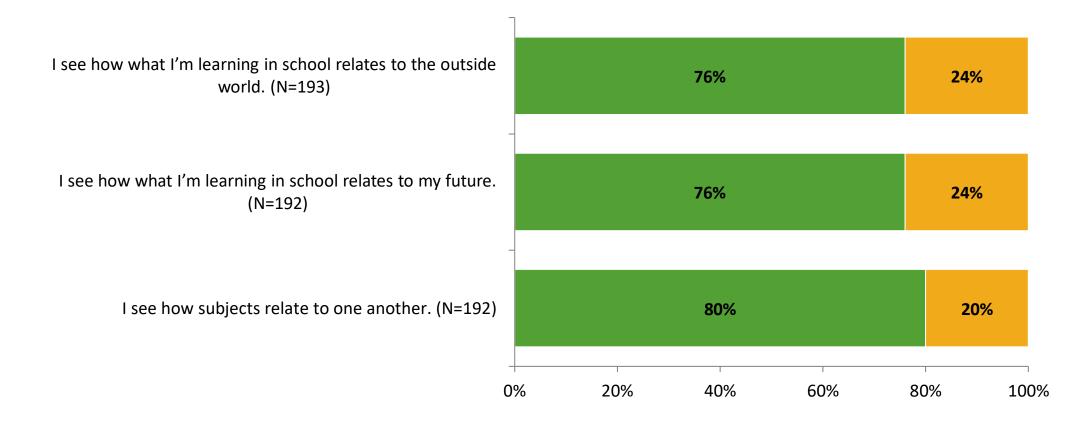

mentary School**

Results

2021-2022 School Year





# **Participation**

| Responding Group    | Number of Invitations<br>Delivered (NMax) | Number of Responses<br>(N) | Response Rate | Total Responses |
|---------------------|-------------------------------------------|----------------------------|---------------|-----------------|
| Elementary Students | 296                                       | 196                        | 66%           | 196             |



# **Overall Engagement**





# **Overall Engagement (Continued)**





### **Like School**

Thinking about how you feel/act most of the time, is the following statement true or false?



Generally, I like school. (N=186)





## **Class Experience**



### **Student Experience**





# **Academic Support**





### Relevance





#### Involvement





## Self-Management





### Grit





#### Acceptance





## **Relationships with Peers**





## **Relationships with Adults in School**







Follow us on Twitter: @k12insight

www.k12insight.com