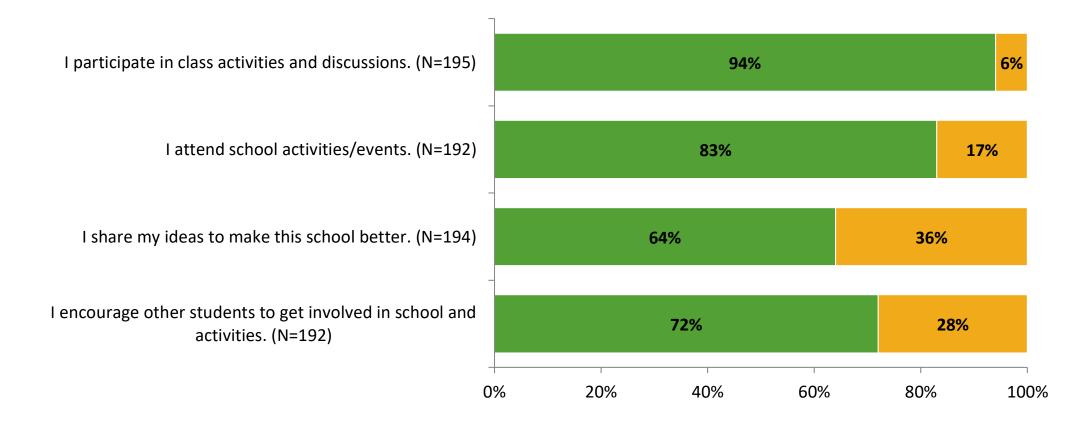

lts

2021-2022 School Year





# **Participation**

| Responding Group    | Number of Invitations<br>Delivered (NMax) | Number of Responses<br>(N) | Response Rate | Total Responses |
|---------------------|-------------------------------------------|----------------------------|---------------|-----------------|
| Elementary Students | 296                                       | 196                        | 66%           | 196             |



# **Overall Engagement**





# **Overall Engagement (Continued)**





### **Like School**

Thinking about how you feel/act most of the time, is the following statement true or false?



Generally, I like school. (N=186)





## **Class Experience**



### **Student Experience**





# **Academic Support**





### Relevance





#### Involvement





## Self-Management





### Grit





#### Acceptance





## **Relationships with Peers**





## **Relationships with Adults in School**







Follow us on Twitter: @k12insight

www.k12insight.com