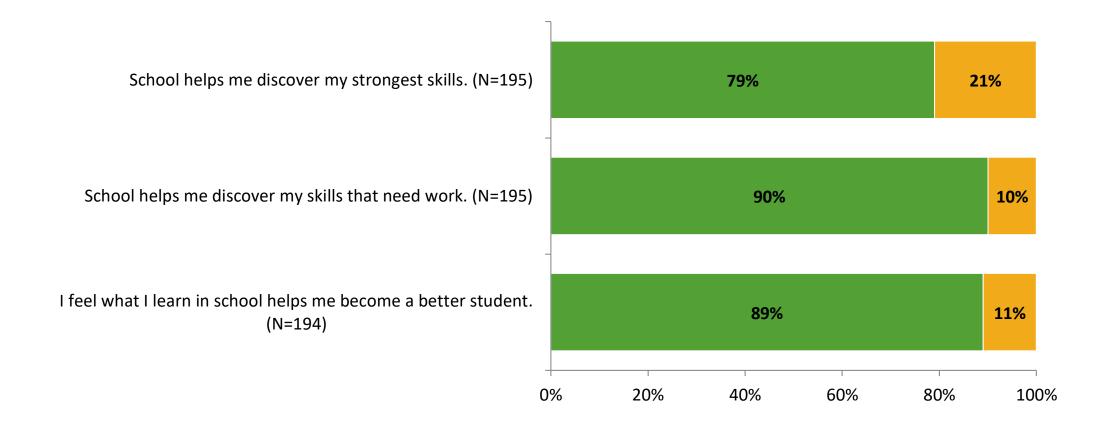

ent Survey for Elementary Surveys: Frontier Elementary School**

Results

2021-2022 School Year





# **Participation**

| Responding Group    | Number of Invitations<br>Delivered (NMax) | Number of Responses<br>(N) | Response Rate | Total Responses |
|---------------------|-------------------------------------------|----------------------------|---------------|-----------------|
| Elementary Students | 296                                       | 196                        | 66%           | 196             |



# **Overall Engagement**





# **Overall Engagement (Continued)**





### **Like School**

Thinking about how you feel/act most of the time, is the following statement true or false?



Generally, I like school. (N=186)





## **Class Experience**



### **Student Experience**





# **Academic Support**





### Relevance





#### Involvement





## Self-Management





### Grit





#### Acceptance





## **Relationships with Peers**





## **Relationships with Adults in School**







Follow us on Twitter: @k12insight

www.k12insight.com